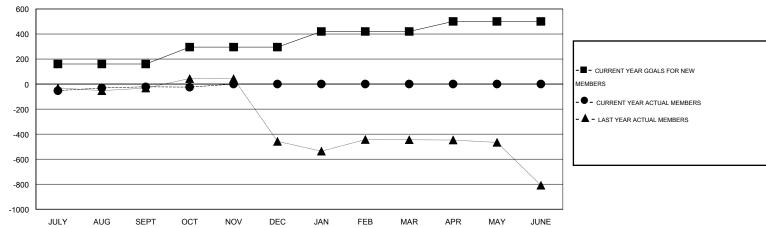

#### GOALS AND ACTUAL MEMBERS CUMULATIVE

| DROPPED CLUBS: 3  |                                       | 45 CLUBS OF 136 ADDED 1 OR MORE | GENDER DISTRIBUTION  |                |     |
|-------------------|---------------------------------------|---------------------------------|----------------------|----------------|-----|
|                   |                                       | NEW MEMBERS                     | MALE                 | 3,592 (89.58%) |     |
|                   |                                       |                                 | FEMALE               | 418 (10.42%)   |     |
| DROPPED MEMBERS   |                                       |                                 |                      |                |     |
| DECEASED          | 5                                     | OLIOCUEDE FOR UEALTH            |                      |                |     |
| CLUB CANCELLED 43 | CLICK HERE FOR HEALTH ASSESSMENT DATA | FAMILY UNIT MEMBERS             |                      | 1,049          |     |
| OTHER 195         |                                       |                                 | HEAD OF HOUSEHOLD    |                | 411 |
| TOTAL             | 243                                   |                                 | NON-HEAD OF HOUSEHOL | D              | 638 |

# GMT: V S Kukreja LOCATION INDIA GMT CA 6

| Clubs                 |                  |           |                  |                  | Members               |                    |                                     |                    |                  |
|-----------------------|------------------|-----------|------------------|------------------|-----------------------|--------------------|-------------------------------------|--------------------|------------------|
| RESULTS FOR 2015-2016 |                  |           |                  |                  | RESULTS FOR 2015-2016 |                    |                                     |                    |                  |
| QUARTER               | NEW CLUB<br>GOAL | NEW CLUBS | DROPPED<br>CLUBS | NET<br>GAIN/LOSS | QUARTER               | NEW MEMBER<br>GOAL | CHARTER AND<br>NEW MEMBERS<br>ADDED | DROPPED<br>MEMBERS | NET<br>GAIN/LOSS |
| JULY/AUG/SEPT         | 4                | 3         | 3                | 0                | JULY/AUG/SEPT         | 160                | 199                                 | 221                | -22              |
| OCT/NOV/DEC           | 4                | 0         | 0                | 0                | OCT/NOV/DEC           | 135                | 19                                  | 22                 | -3               |
| JAN/FEB/MAR           | 4                | 0         | 0                | 0                | JAN/FEB/MAR           | 125                | 0                                   | 0                  | 0                |
| APR/MAY/JUNE          | 3                | 0         | 0                | 0                | APR/MAY/JUNE          | 80                 | 0                                   | 0                  | 0                |