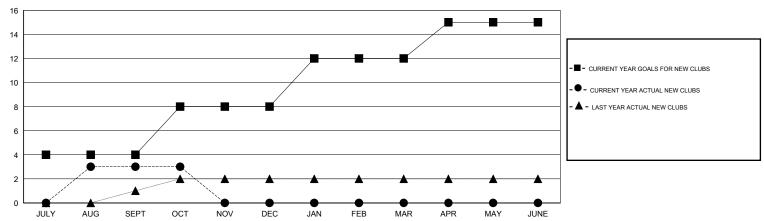

### GOALS AND ACTUAL NEW CLUBS CUMULATIVE

# GMT: V S Kukreja LOCATION INDIA GMT CA 6

| Clubs                 |                  |           |                  |                  | Members               |                    |                                     |                    |                  |
|-----------------------|------------------|-----------|------------------|------------------|-----------------------|--------------------|-------------------------------------|--------------------|------------------|
| RESULTS FOR 2015-2016 |                  |           |                  |                  | RESULTS FOR 2015-2016 |                    |                                     |                    |                  |
| QUARTER               | NEW CLUB<br>GOAL | NEW CLUBS | DROPPED<br>CLUBS | NET<br>GAIN/LOSS | QUARTER               | NEW MEMBER<br>GOAL | CHARTER AND<br>NEW MEMBERS<br>ADDED | DROPPED<br>MEMBERS | NET<br>GAIN/LOSS |
| JULY/AUG/SEPT         | 4                | 3         | 3                | 0                | JULY/AUG/SEPT         | 160                | 199                                 | 221                | -22              |
| OCT/NOV/DEC           | 4                | 0         | 0                | 0                | OCT/NOV/DEC           | 135                | 19                                  | 22                 | -3               |
| JAN/FEB/MAR           | 4                | 0         | 0                | 0                | JAN/FEB/MAR           | 125                | 0                                   | 0                  | 0                |
| APR/MAY/JUNE          | 3                | 0         | 0                | 0                | APR/MAY/JUNE          | 80                 | 0                                   | 0                  | 0                |